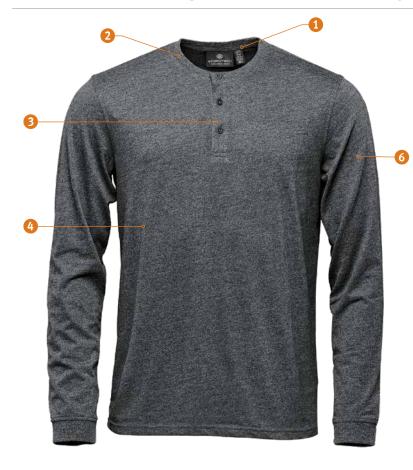

# TGH-1 / TGH-1W Torcello Long Sleeve Henley

Always a fundamental style staple. This Torcello Long Sleeve Henley is eternal for good reason; it is versatile, comfortable, and eager to help you tick of your casual spring to-do list. Taped neck seams and subtly exudes a calm air with a classic henley placket.

### FEATURES

- Taped neck seams
- 1x1 rib crew neck collar
- Classic 3-button placket (M's)
- Classic 4-button placket (W's)
- UPF rating 40+
- Contour shaped hem with side slits (W's)
- Set-in sleeves