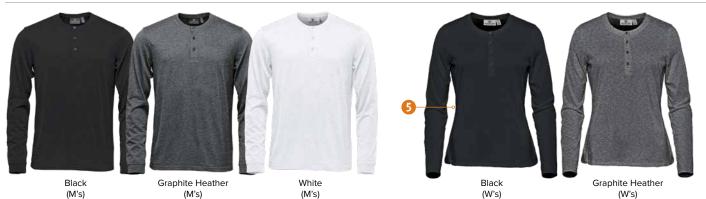

ton/ 40% polyester single jersey,  $4.42 \text{oz/yd}^2$  (USA)/ 150gsm (CDN)

| MEN'S SIZING   | S-3XL (Black S-5XL)   |  |  |  |  |
|----------------|-----------------------|--|--|--|--|
| WOMEN'S SIZING | XS-2XL (Black XS-3XL) |  |  |  |  |

#### **CARTON SPECIFICATIONS**

| Dimensions: | 30cm W x 40cm H x 60cm L                     |
|-------------|----------------------------------------------|
| Mass:       | 15kg                                         |
| Carton Qty: | 56                                           |
| Dimensions: | 30cm W x 40cm H x 60cm L                     |
| Mass:       | 12kg                                         |
| Carton Qty: | 54                                           |
|             | Mass:<br>Carton Qty:<br>Dimensions:<br>Mass: |



## COLOURWAYS:



#### SIZING:

| MEN'S                                          | S     | М     | L     | XL    | 2XL   | 3XL   | 4XL   | 5XL   |
|------------------------------------------------|-------|-------|-------|-------|-------|-------|-------|-------|
| Chest Width (25mm below armhole, full measure) | 49.50 | 53.50 | 57.00 | 62.00 | 67.50 | 72.50 | 77.50 | 82.50 |
| Back Length (Centre back neck seam to hem)     | 68.50 | 71.00 | 73.50 | 76.00 | 78.00 | 79.00 | 80.00 | 81.00 |
| Sleeve Length (CB neck to SP, to cuff) short   | 89.00 | 90.00 | 92.50 | 95.50 | 96.50 | 98.00 | 98.50 | 99.00 |
| WOMEN'S                                        | XS    | S     | М     | L     | XL    | 2XL   | 3XL   |       |
| Chest Width (25mm below armhole, full measure) | 45.50 | 48.50 | 51.00 | 54.50 | 58.50 | 63.